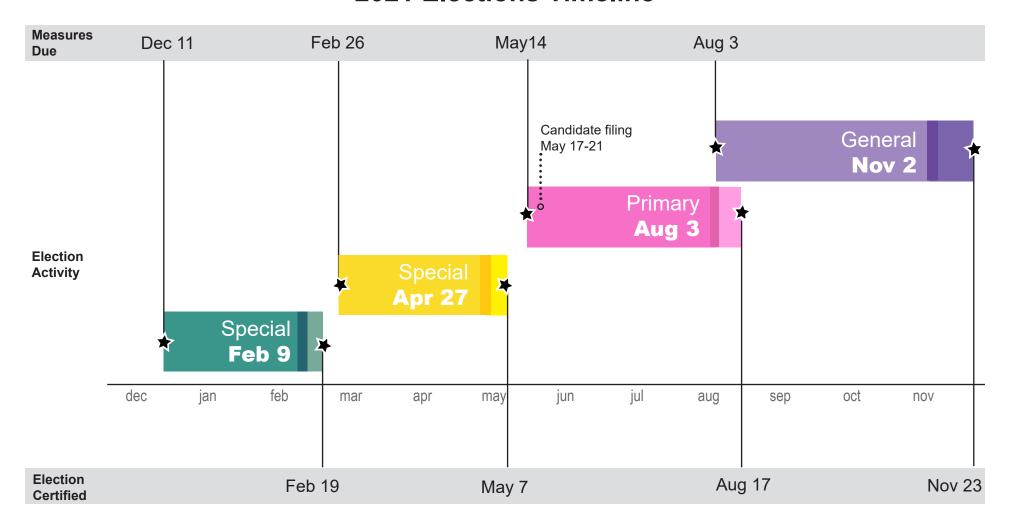

## **2021 Elections Timeline**

Measures for special elections are due 60 days before an election day. Measures for the primaries are due by the Friday before candidate filing. Measures for general elections are due by the date of the primary.

Ballots are mailed 19 days before an election day.

Military and overseas ballots are mailed 30 days before special election days and 45 days before primary and general election days.

Special elections are certified 10 days after and election day. Primaries are certified 14 days after an election day. General elections are certified 21 days after an election day.