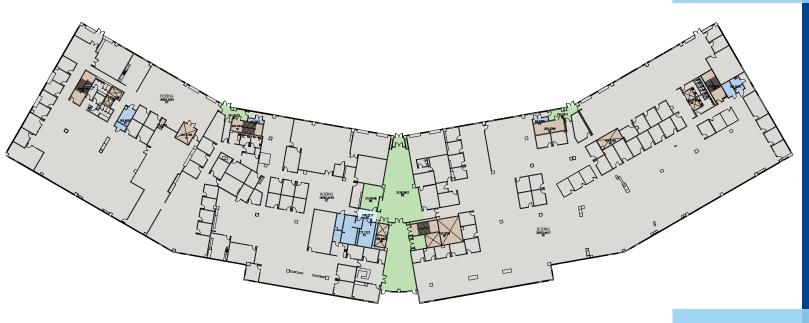

ith 334,090 SF located within the Harbour Pointe community in Mukilteo, WA. This property offers a campus-like environment with unparalleled views of the Puget Sound, Whidbey Island and the Olympic Mountains.

### Property & Location Features

- 169,838 total SF available across two floors:
  - 3rd floor 88,878 SF \$14.00/SF/Yr, NNN
- 4th floor 80,960 SF \$16.00/SF/Yr, NNN
- Both floors divisible to +/- 20,000 RSF
- NNNs \$7.60/SF/Yr
- Parking ratio of 5.0/1,000 SF
- In-house fitness center & walking trails in the vicinity
- Outdoor terraces with views
- On-site cafeteria
- Numerous amenities along Mukilteo Speedway and within Harbour Pointe
- Three miles from Boeing Plant
- Easy access to I-5 via SR 526
- Seattle 24 miles Bellevue - 24 miles Everett - 11 miles

### 3rd Floor - 88,878 SF



### 4th Floor - 80,960 SF







# Colliers

11225 SE 6th St., Suite 240 Bellevue, WA 98004 P: +1 425 453 4545 colliers.com

#### **Derek Heed**

Executive Vice President +1 425 453 3133 derek.heed@colliers.com

#### **Gregg Riva**

Executive Vice President +1 425 453 3132 gregg.riva@colliers.com

### Jeff Jeremiah

Vice President +1 425 453 3123 jeff.jeremiah@colliers.com

This document has been prepared by Colliers International for advertising and general information only. Colliers International makes no guarantees, representations or warranties of any kind, expressed or implied, regarding the information including, but not limited to, warranties of content, accuracy and reliability. Any interested party should undertake their own inquiries as to the accuracy of the information. Colli