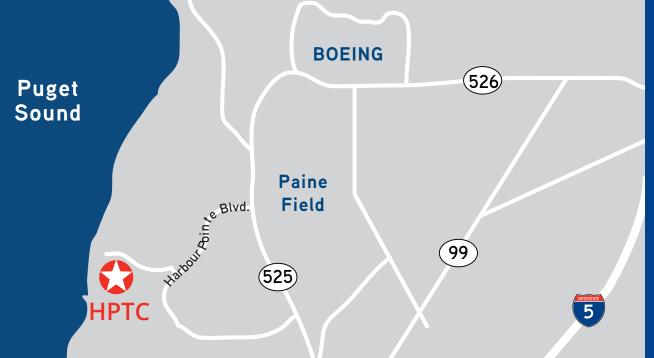

### Property & Location Features

- 169,838 total SF available across two floors:
  - 3rd floor 88,878 SF \$14.00/SF/Yr, NNN
- 4th floor 80,960 SF \$16.00/SF/Yr, NNN
- Both floors divisible to +/- 20,000 RSF
- NNNs \$7.60/SF/Yr
- Parking ratio of 5.0/1,000 SF
- In-house fitness center & walking trails in the vicinity
- Outdoor terraces with views
- On-site cafeteria
- Numerous amenities along Mukilteo Speedway and within Harbour Pointe
- Three miles from Boeing Plant
- Easy access to I-5 via SR 526
- Seattle 24 miles Bellevue - 24 miles Everett - 11 miles