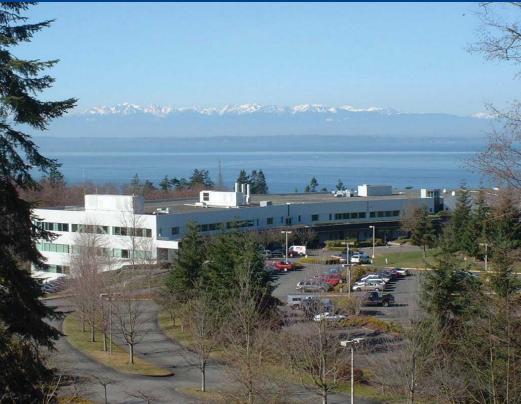

### Property Overview

Harbour Pointe Tech Center is a four- story Class A building with 334,090 SF located within the Harbour Pointe community in Mukilteo, WA. This property offers a campus-like environment with unparalleled views of the Puget Sound, Whidbey Island and the Olympic Mountains.

### Property & Location Features

- 169,838 total SF available across two floors:
  - 3rd floor 88,878 SF \$14.00/SF/Yr, NNN
- 4th floor 80,960 SF \$16.00/SF/Yr, NNN
- Both floors divisible to +/- 20,000 RSF
- NNNs \$7.60/SF/Yr
- Parking ratio of 5.0/1,000 SF
- In-house fitness center & walking trails in the vicinity
- Outdoor terraces with views
- On-site cafeteria
- Numerous amenities along Mukilteo Speedway and within Harbour Pointe
- Three miles from Boeing Plant
- Easy access to I-5 via SR 526
- Seattle 24 miles Bellevue - 24 miles Everett - 11 miles