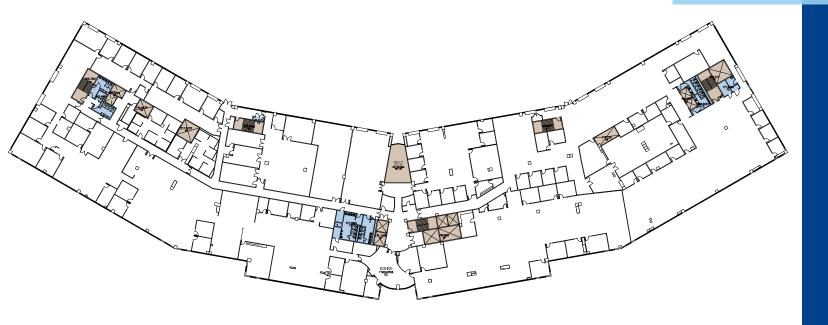

the Harbour Pointe community in Mukilteo, WA. This property offers a campus-like environment with unparalleled views of the Puget Sound, Whidbey Island and the Olympic Mountains.

### Property & Location Features

- 169,838 total SF available across two floors:
  - 3rd floor 88,878 SF \$14.00/SF/Yr, NNN
- 4th floor 80,960 SF \$16.00/SF/Yr, NNN
- Both floors divisible to +/- 20,000 RSF
- NNNs \$7.60/SF/Yr
- Parking ratio of 5.0/1,000 SF
- In-house fitness center & walking trails in the vicinity
- Outdoor terraces with views
- On-site cafeteria
- Numerous amenities along Mukilteo Speedway and within Harbour Pointe
- Three miles from Boeing Plant
- Easy access to I-5 via SR 526
- Seattle 24 miles Bellevue - 24 miles Everett - 11 miles

### 3rd Floor - 88,878 SF



### 4th Floor - 80,960 SF







# Colliers

11225 SE 6th St., Suite 240 Bellevue, WA 98004 P: +1 425 453 4545 colliers.com

#### **Derek Heed**

Executive Vice President +1 425 453 3133 derek.heed@colliers.com

#### **Gregg Riva**

Executive Vice President +1 425 453 3132 gregg.riva@colliers.com

### Jeff Jeremiah

Vice President +1 425 453 3123 jeff.jeremiah@colliers.com

This document has been prepared by Colliers International for advertising and general information only. Colliers International makes no guarantees, representations or warranties of any kind, expressed or implied, regarding the information including, but not limited to, warranties of content, accuracy and reliability. Any interested party should undertake their own inquiries as to the accuracy of the information. Colliers International excludes un