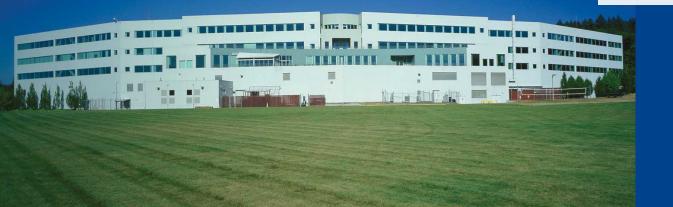

### Property Overview

Harbour Pointe Tech Center is a four- story Class A building with 334,090 SF located within the Harbour Pointe community in Mukilteo, WA. This property offers a campus-like environment with unparalleled views of the Puget Sound, Whidbey Island and the Olympic Mountains.

### Property & Location Features

- 169,838 total SF available across two floors:
  - 3rd floor 88,878 SF \$14.00/SF/Yr, NNN
- 4th floor 80,960 SF \$16.00/SF/Yr, NNN
- Both floors divisible to +/- 20,000 RSF
- NNNs \$7.60/SF/Yr
- Parking ratio of 5.0/1,000 SF
- In-house fitness center & walking trails in the vicinity
- Outdoor terraces with views
- On-site cafeteria
- Numerous amenities along Mukilteo Speedway and within Harbour Pointe
- Three miles from Boeing Plant
- Easy access to I-5 via SR 526
- Seattle 24 miles Bellevue - 24 miles Everett - 11 miles